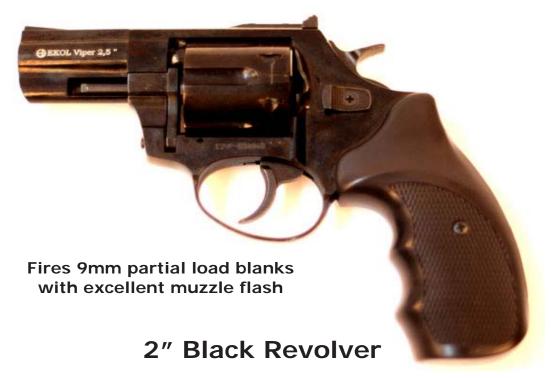

**Rubber Walter PPK** 

4.5" Chrome Revolver

2" Chrome Revolver

Black Semi-Automatic Walther P-88

Satin Finish Semi-Automatic Walther P-88

**Black Semi-Automatic Walther PPK** 

Chrome Semi-Automatic Walther PPK