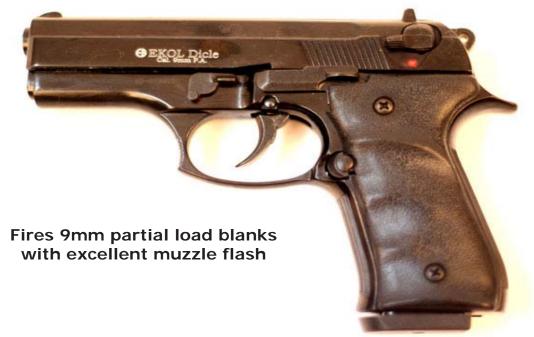

Black Semi-Automatic Berretta Cougar

**Chromb Semi-Automatic Berretta Cougar** 

**Black Semi-Automatic Browning** 

Satin Finish Semi-Automatic Browning

**Black Semi-Automatic Berretta 92** 

**Chrome Semi-Automatic Berretta 92** 