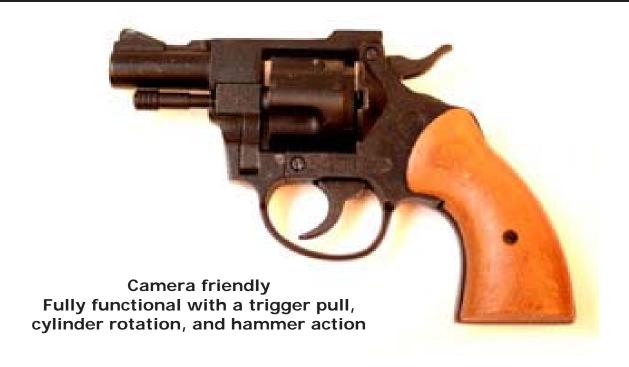

#### Black/Wood Handle Snub Nose Revolver

**Black Snub Nose Revolver** 

Black/Wood Handle Large Revolver

**Black Snub Nose Revolver** 

**Chrome Snub Nose Revolver** 

**Chrome Snub Nose Revolver** 

Satin Finish Snub Nose Revolver

Satin Finish Snub Nose Revolver