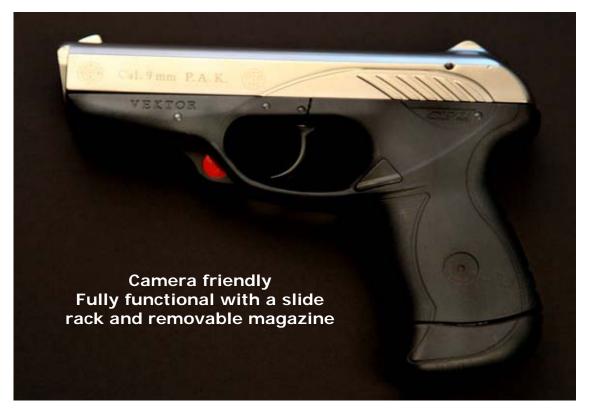

#### **Black Semi-Automatic Vector**

Silver Slide Semi-Automatic Vector

Black Semi-Automatic US Army 1911

Black Semi-Automatic H & K