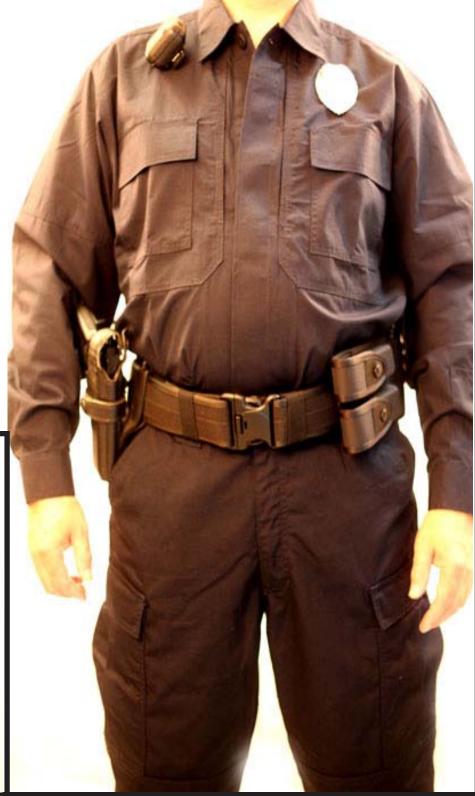

#### **Nylon Duty Belt Look**

#### Includes:

- **Nylon Duty Belt** adjustable to different sizes
- **Nylon Double** Mag Pouch
- **Nylon Cuff Pouch**
- Radio/Lapel Mike
- Flashlight & **Nylon Pouch**
- Leather Holster
- Stuffer/Rubber or Plastic