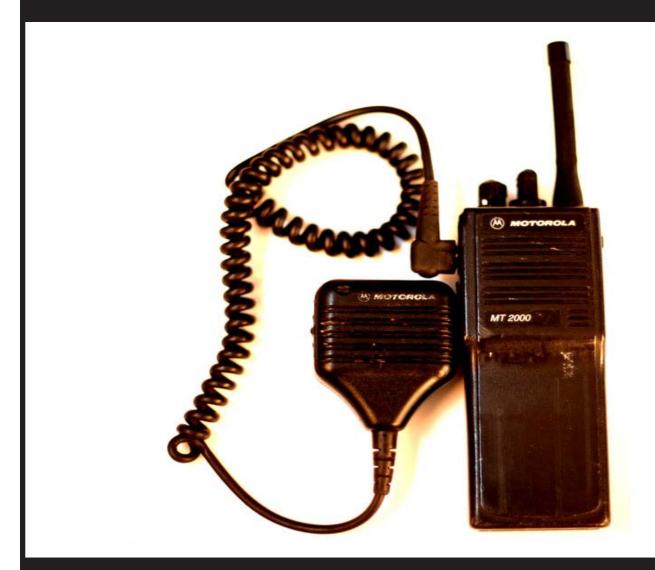

ter
- Stuffer/Metal Revolver





Please contact us for a quote: Jon Funk 604-220-4779

## **Tactical Mag Vest Look**

- · Black Nylon
- Adjustable to Different Sizes
- Great for Special Ops Look





Please contact us for a quote: Jon Funk 604-220-4779

## **Military Look**

- Helmet
- · Helmet Cover
- Tactical Military Mag Vest
- · Duty Belt
- Drop Holster
- Stuffer
- Metal AR-15/ Sling & Scope





Please contact us for a quote: Jon Funk 604-220-4779

#### **Detective Holster Looks**



**Nylon Snap Pancake** 



**Leather Pancake** 



**Nylon Pancake** 



**Hard Shell** 



**Ankle Holster** 

Black Nylon Shoulder Holsters Available

#### **Police Badges**



Police Badges/Hat Badges/Clip Ons/Chain Holders

#### Flashlights



Large Flashlights Tactical Flashlights

### Hero Radios



#### Cuffs



#### **Blank-Firing Shotguns**





**Black Pistol Grip Pump-Action Shotgun** 



Variety of Shotguns Available by Special Order

# Fully Automatic Blank Firing Machine Gun



Full Automatic Blank Firing Uzi Style Great Bad-Guy Look



Full Automatic Blank Firing Uzi Style/Scope Great Special-Op Look

## Fully Automatic Replica Blank Firing Machine Guns



#### **Blank Firing MP-5**



**Blank Firing MP-5K** 

#### Metal Replica AR-15s



#### S.W.A.T. Short Barrel AR-15



Military Longer Barrel AR-15

## Metal Replica AK-47s



### Metal Replica Sniper Rifles



#### Metal Replica Shotguns



# Metal Replica One-Of-Kind Long Guns



Period Metal Replica Long Guns Available by Special order

#### Metal Replica MP-5s





Unique Metal Replica Long Guns Available by Special