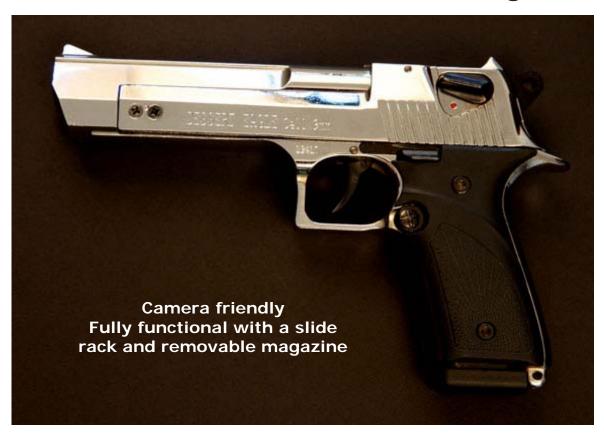

#### **Black Semi-Automatic Desert Eagle**

**Chrome Semi-Automatic Desert Eagle** 