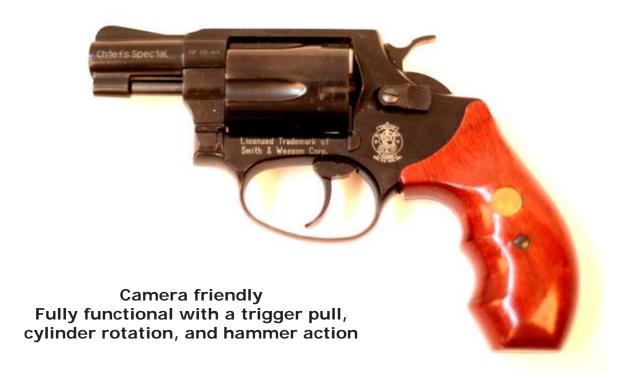

#### Black/Wood Handle Snub Nose Revolver

**Black Snub Nose Revolver** 

Black/Wood Handle Large Revolver

**Black Snub Nose Revolver** 

**Chrome Snub Nose Revolver** 

**Chrome Snub Nose Revolver** 

Satin Finish Snub Nose Revolver

Satin Finish Snub Nose Revolver