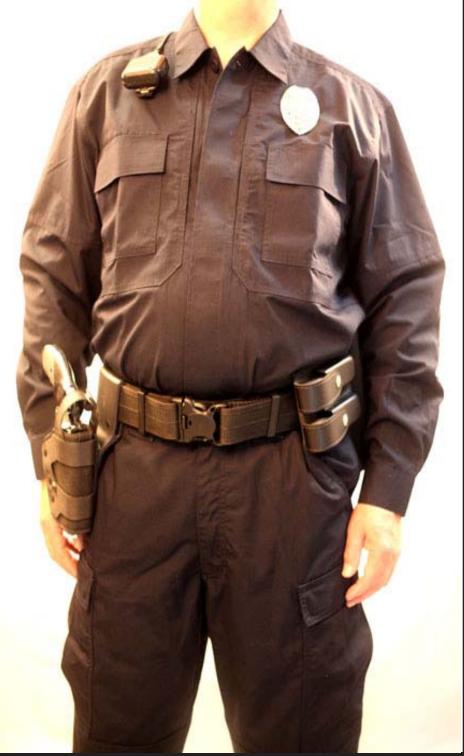

# Basket Weave Duty Belt Look

#### Includes:

- Basket Weave Duty Belt adjustable to different sizes
- Basket Weave Double Mag Pouch
- Basket Weave Cuff Pouch
- · Radio/Lapel Mike
- · Flashlight & Pouch
- Basket Weave Holster Stuffer/ Rubber or Plastic