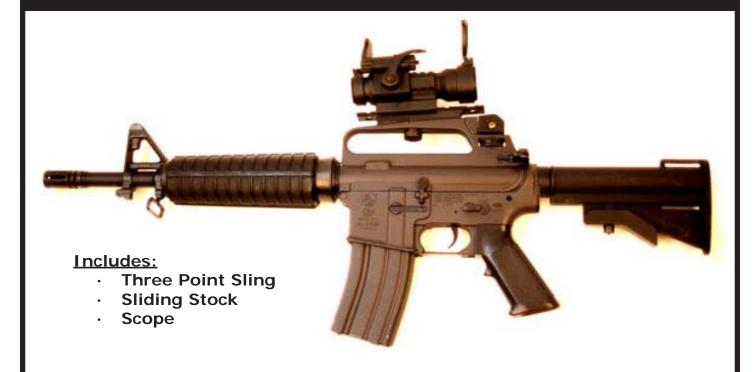

#### Metal Replica AR-15s

#### S.W.A.T. Short Barrel AR-15

Military Longer Barrel AR-15