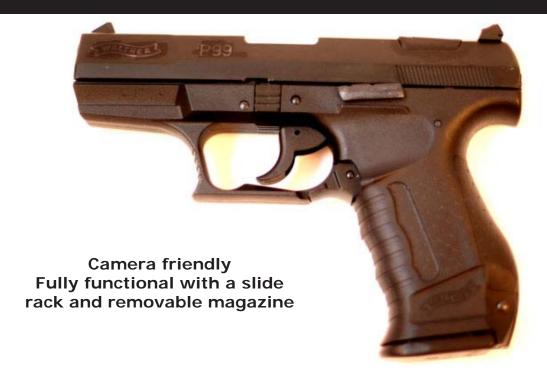

# Blank Firing Metal Replica Handgun/Silencer

Black Semi-Automatic Walther P-99

Silver Slide Semi-Automatic Walther P-99