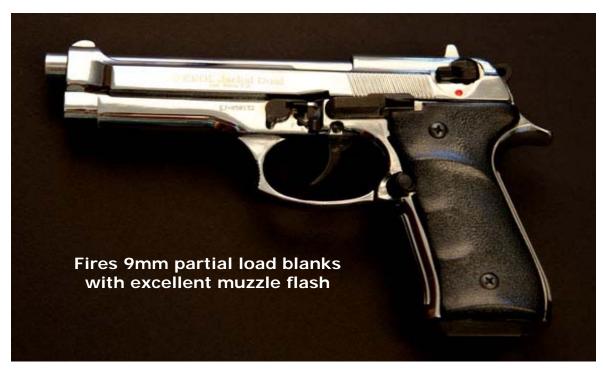

#### **Black Fully-Automatic Berretta 92**

**Chrome Fully-Automatic Berretta 92** 

**Black Semi-Automatic Mid Size Browning** 

Satin Finish Semi-Automatic Mid Size Browning

Black Semi Automatic Mid Size "Glock Look"