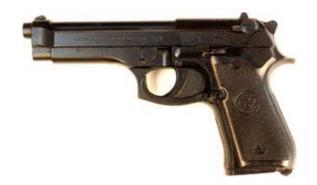

Black Semi-Automatic Berretta Cougar

**Chromb Semi-Automatic Berretta Cougar** 

**Black Semi-Automatic Browning** 

Satin Finish Semi-Automatic Browning

**Black Semi-Automatic Berretta 92** 

**Chrome Semi-Automatic Berretta 92** 

#### **Black Fully-Automatic Berretta 92**

**Chrome Fully-Automatic Berretta 92** 

**Black Semi-Automatic Mid Size Browning** 

Satin Finish Semi-Automatic Mid Size Browning

Black Semi Automatic Mid Size "Glock Look"