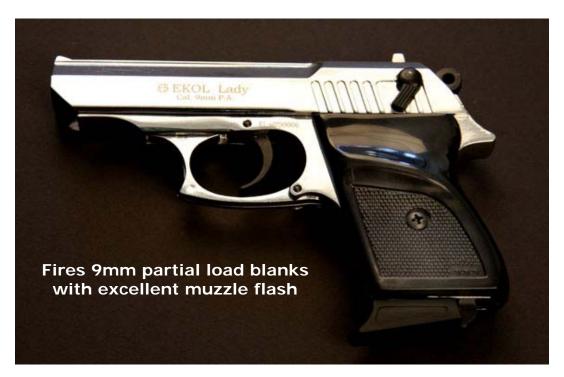

**Rubber Walter PPK** 

4.5" Chrome Revolver

2" Chrome Revolver

Black Semi-Automatic Walther P-88

Satin Finish Semi-Automatic Walther P-88

**Black Semi-Automatic Walther PPK** 

Chrome Semi-Automatic Walther PPK