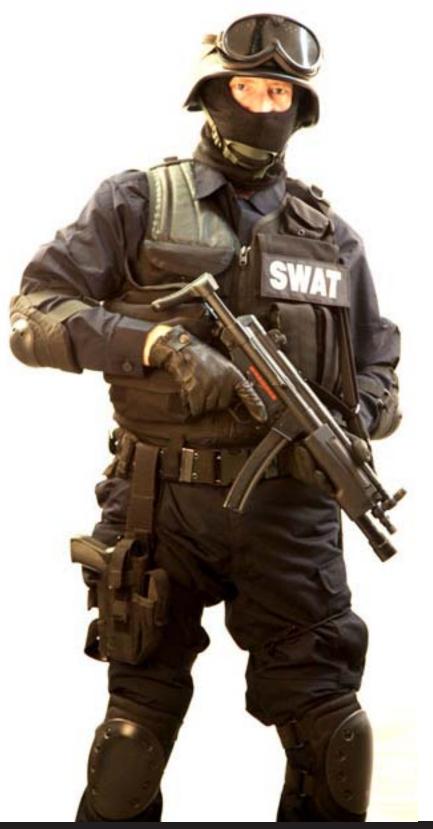

#### S.W.A.T. LOOK

- · Helmet
- Goggles
- · Balaclava
- · Gloves
- Tactical Vest
- · Elbow Pads
- Knee Pads
- Duty Belt
- Drop Holster
- · Combat Knife
- Stuffer
- SWAT or Police Patches
- Metal MP-5/ Flashlight