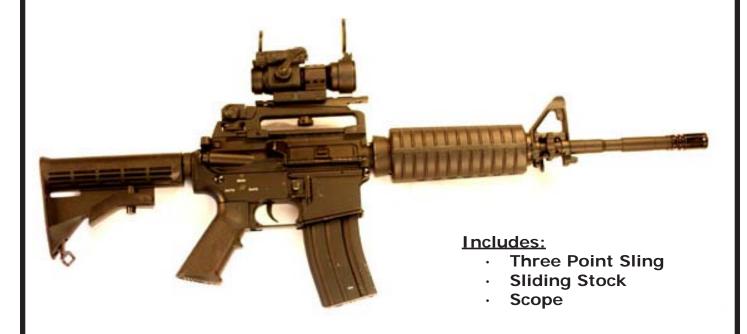

#### Metal Replica AR-15s

#### S.W.A.T. Short Barrel AR-15

Military Longer Barrel AR-15