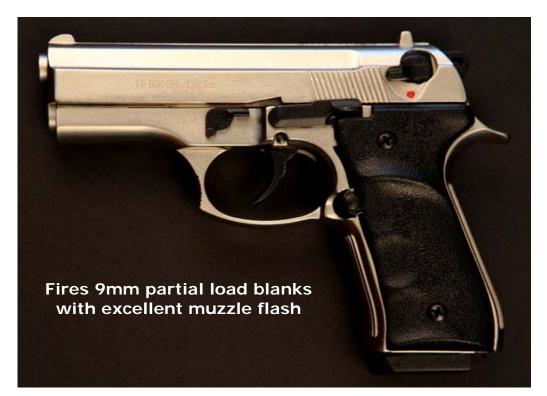

Black Semi-Automatic Berretta Cougar

**Chromb Semi-Automatic Berretta Cougar** 

**Black Semi-Automatic Browning** 

Satin Finish Semi-Automatic Browning

**Black Semi-Automatic Berretta 92** 

**Chrome Semi-Automatic Berretta 92** 