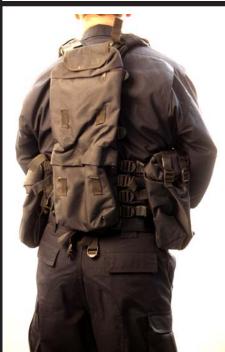

#### **Nylon Duty Belt Look**

#### Includes:

- **Nylon Duty Belt** adjustable to different sizes
- **Nylon Double** Mag Pouch
- **Nylon Cuff Pouch**
- Radio/Lapel Mike
- Flashlight & **Nylon Pouch**
- Leather Holster
- Stuffer/Rubber or Plastic