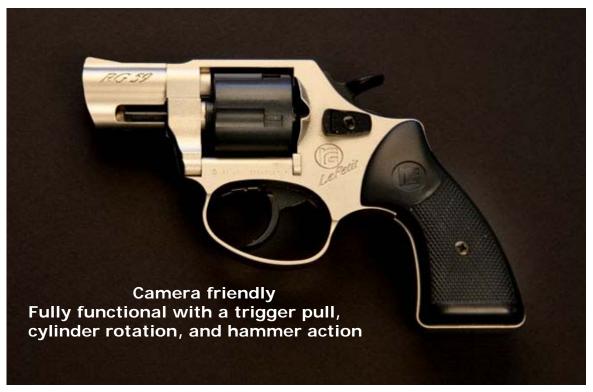

#### Black/Wood Handle Snub Nose Revolver

**Black Snub Nose Revolver** 

Black/Wood Handle Large Revolver

**Black Snub Nose Revolver** 

**Chrome Snub Nose Revolver** 

**Chrome Snub Nose Revolver** 

Satin Finish Snub Nose Revolver