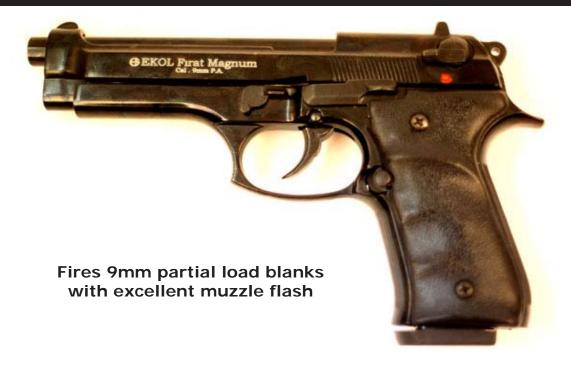

Black Semi-Automatic Berretta Cougar

**Chromb Semi-Automatic Berretta Cougar** 

**Black Semi-Automatic Browning** 

Satin Finish Semi-Automatic Browning

**Black Semi-Automatic Berretta 92** 

**Chrome Semi-Automatic Berretta 92** 