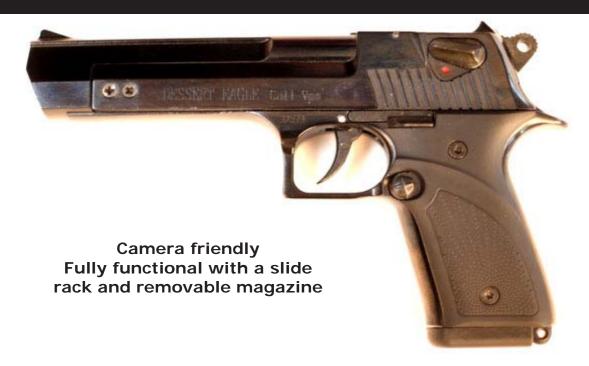

#### **Black Semi-Automatic Desert Eagle**

**Chrome Semi-Automatic Desert Eagle** 