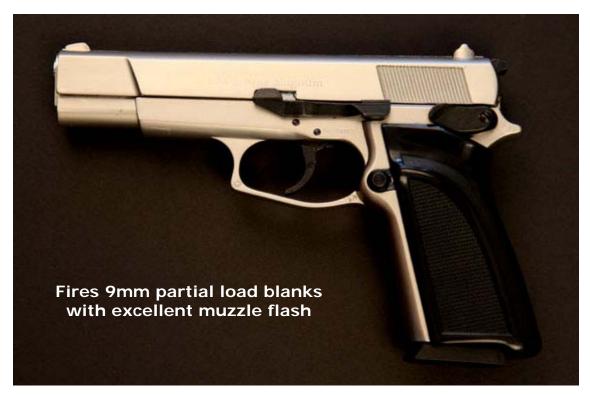

Black Semi-Automatic Berretta Cougar

**Chromb Semi-Automatic Berretta Cougar** 

**Black Semi-Automatic Browning** 

Satin Finish Semi-Automatic Browning

**Black Semi-Automatic Berretta 92** 

**Chrome Semi-Automatic Berretta 92** 