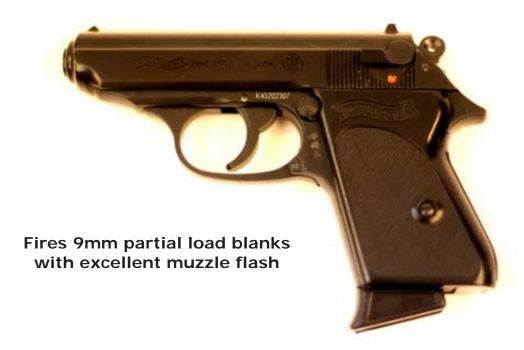

**Rubber Walter PPK** 

4.5" Chrome Revolver

2" Chrome Revolver

Black Semi-Automatic Walther P-88

Satin Finish Semi-Automatic Walther P-88

**Black Semi-Automatic Walther PPK** 

Chrome Semi-Automatic Walther PPK