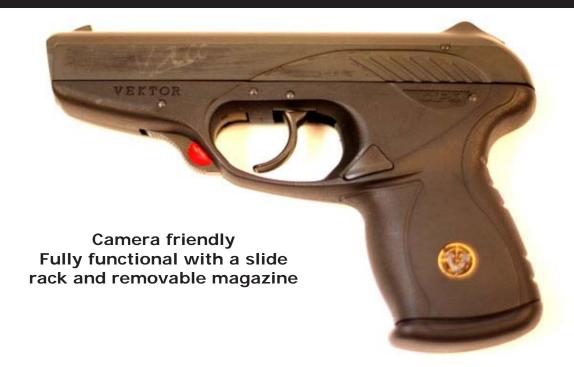

#### **Black Semi-Automatic Vector**

Silver Slide Semi-Automatic Vector

Black Semi-Automatic US Army 1911

Black Semi-Automatic H & K