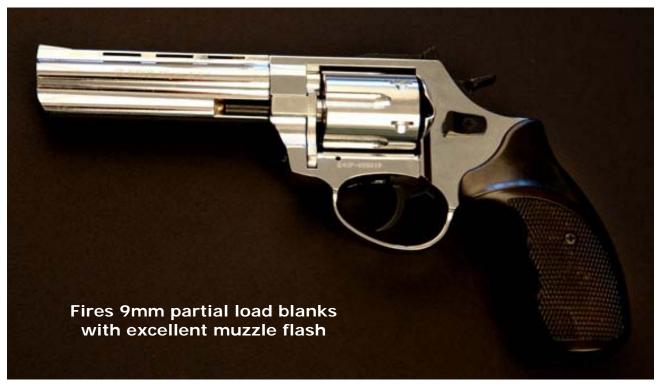

**Rubber Walter PPK** 

4.5" Chrome Revolver

2" Chrome Revolver

Black Semi-Automatic Walther P-88

Satin Finish Semi-Automatic Walther P-88

**Black Semi-Automatic Walther PPK** 

Chrome Semi-Automatic Walther PPK