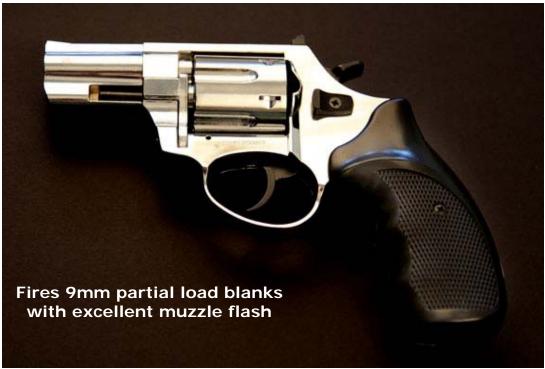

**Rubber Walter PPK** 

4.5" Chrome Revolver

2" Chrome Revolver

Black Semi-Automatic Walther P-88

Satin Finish Semi-Automatic Walther P-88

**Black Semi-Automatic Walther PPK** 

Chrome Semi-Automatic Walther PPK