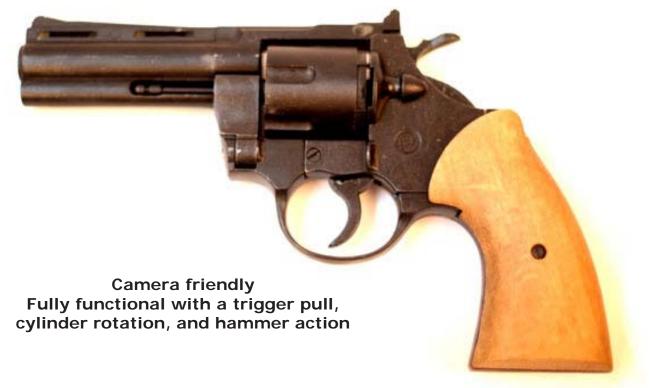

#### Black/Wood Handle Snub Nose Revolver

**Black Snub Nose Revolver** 

Black/Wood Handle Large Revolver

**Black Snub Nose Revolver** 

**Chrome Snub Nose Revolver** 

**Chrome Snub Nose Revolver** 

Satin Finish Snub Nose Revolver

Satin Finish Snub Nose Revolver