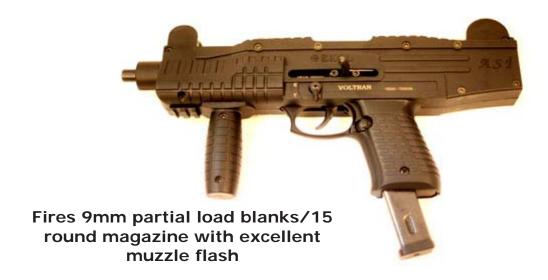

# Fully Automatic Blank Firing Machine Gun

Full Automatic Blank Firing Uzi Style Great Bad-Guy Look

Full Automatic Blank Firing Uzi Style/Scope Great Special-Op Look