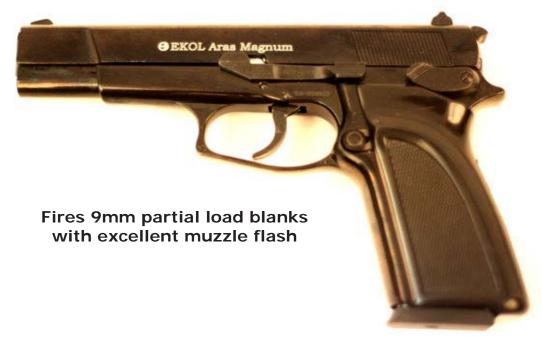

Black Semi-Automatic Berretta Cougar

**Chromb Semi-Automatic Berretta Cougar** 

**Black Semi-Automatic Browning** 

Satin Finish Semi-Automatic Browning

**Black Semi-Automatic Berretta 92** 

**Chrome Semi-Automatic Berretta 92** 