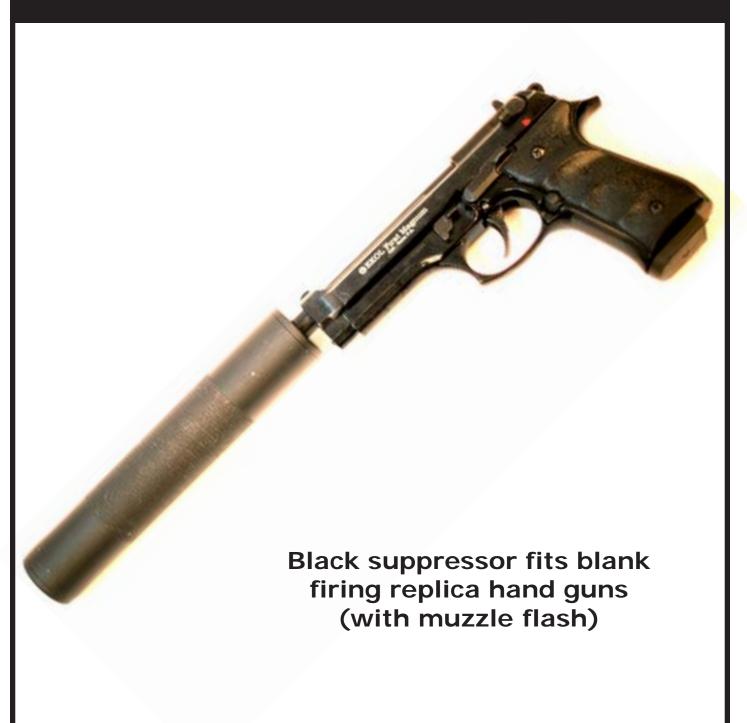

# Blank Firing Metal Replica Handgun/Silencer

Black Semi-Automatic Walther P-99

Silver Slide Semi-Automatic Walther P-99