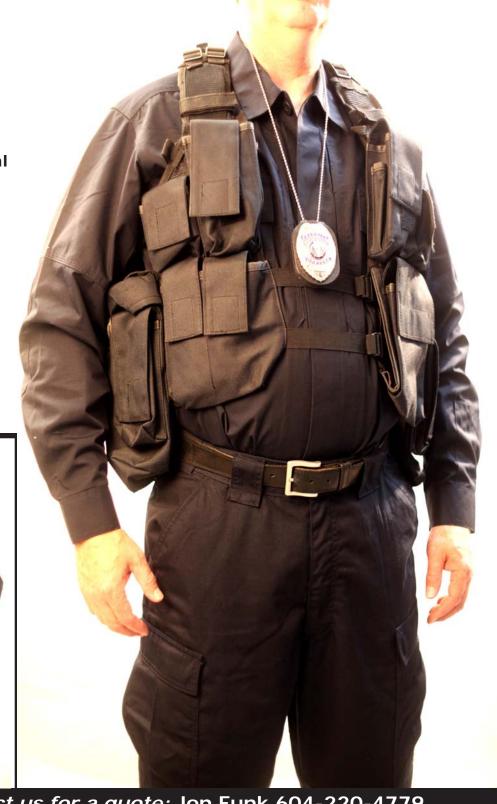

## **Tactical Mag Vest Look**

- · Black Nylon
- Adjustable to Different Sizes
- Great for Special Ops Look

Please contact us for a quote: Jon Funk 604-220-4779