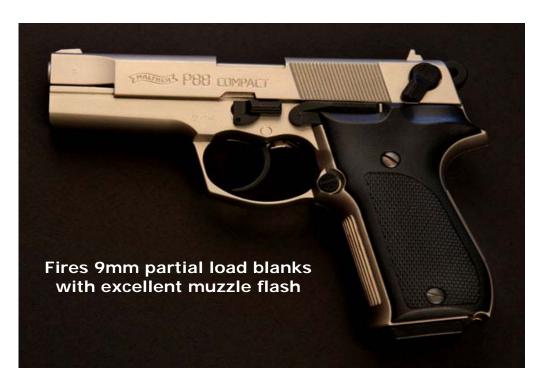

**Rubber Walter PPK** 

4.5" Chrome Revolver

2" Chrome Revolver

Black Semi-Automatic Walther P-88

Satin Finish Semi-Automatic Walther P-88

**Black Semi-Automatic Walther PPK** 

Chrome Semi-Automatic Walther PPK