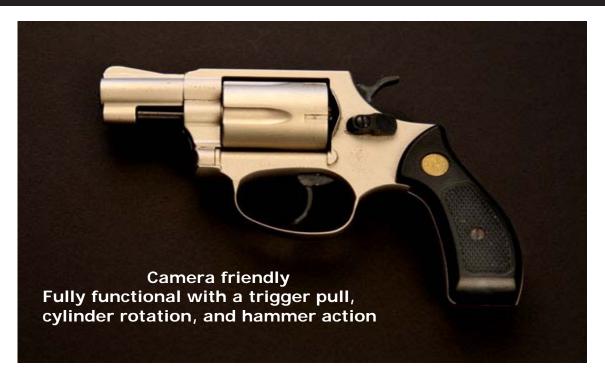

#### Black/Wood Handle Snub Nose Revolver

**Black Snub Nose Revolver** 

Black/Wood Handle Large Revolver

**Black Snub Nose Revolver** 

**Chrome Snub Nose Revolver** 

**Chrome Snub Nose Revolver** 

Satin Finish Snub Nose Revolver