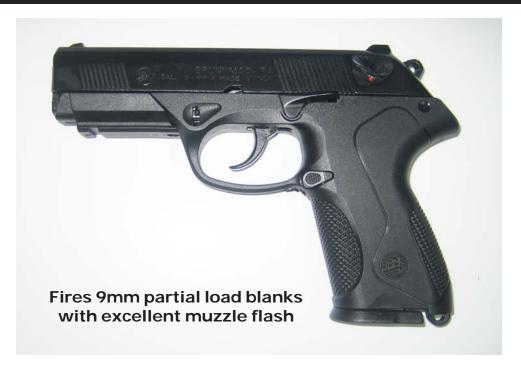

Revolver





2" Chrome Revolver



Black Semi-Automatic Walther P-88



Satin Finish Semi-Automatic Walther P-88



**Black Semi-Automatic Walther PPK** 



Chrome Semi-Automatic Walther PPK



Black Semi-Automatic Berretta Cougar



**Chromb Semi-Automatic Berretta Cougar** 



**Black Semi-Automatic Browning** 



Satin Finish Semi-Automatic Browning



**Black Semi-Automatic Berretta 92** 



**Chrome Semi-Automatic Berretta 92** 



#### **Black Fully-Automatic Berretta 92**



**Chrome Fully-Automatic Berretta 92** 



**Black Semi-Automatic Mid Size Browning** 



Satin Finish Semi-Automatic Mid Size Browning



Black Semi Automatic Mid Size "Glock Look"



Chrome Semi-Automatic Mid Size "Glock Look"



#### **Black Semi Automatic Glock 17**



Silver Slide Semi-Automatic Glock 17



#### Black Semi Automatic Sig Sauer



Silver Slide Semi-Automatic Sig Sauer

# Blank Firing Metal Replica Handgun/Silencer





Black Semi-Automatic Walther P-99



Silver Slide Semi-Automatic Walther P-99



#### **Black Semi-Automatic Colt 1911**



**Black Semi-Automatic Glock 17** 



#### **Black Semi-Automatic Mini-Glock**



Black Semi-Automatic Mini Berretta



#### **Black Semi-Automatic Vector**



Silver Slide Semi-Automatic Vector



Black Semi-Automatic US Army 1911



Black Semi-Automatic H & K



#### **Black Semi-Automatic Desert Eagle**



**Chrome Semi-Automatic Desert Eagle** 



#### Black/Wood Handle Snub Nose Revolver



**Black Snub Nose Revolver** 



Black/Wood Handle Large Revolver



**Black Snub Nose Revolver** 



**Chrome Snub Nose Revolver** 



**Chrome S