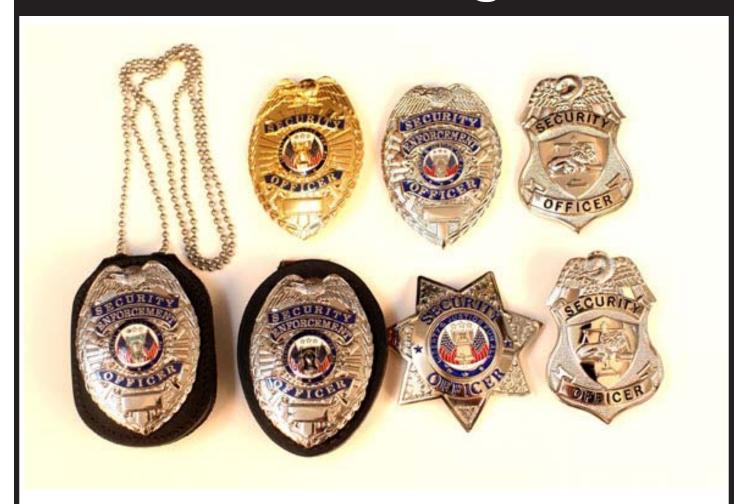

stable to different sizes
- Leather Double Mag Pouch
- Nylon Cuff Pouch
- Radio/Lapel Mike
- Baton & Pouch
- Balistic Nylon Holster
- Stuffer/Metal Revolver





Please contact us for a quote: Jon Funk 604-220-4779

## **Tactical Mag Vest Look**

- · Black Nylon
- Adjustable to Different Sizes
- Great for Special Ops Look





Please contact us for a quote: Jon Funk 604-220-4779

## **Military Look**

- Helmet
- · Helmet Cover
- Tactical Military Mag Vest
- · Duty Belt
- Drop Holster
- Stuffer
- Metal AR-15/ Sling & Scope





Please contact us for a quote: Jon Funk 604-220-4779

#### **Detective Holster Looks**



**Nylon Snap Pancake** 



**Leather Pancake** 



**Nylon Pancake** 



**Hard Shell** 



**Ankle Holster** 

Black Nylon Shoulder Holsters Available

#### **Police Badges**



Police Badges/Hat Badges/Clip Ons/Chain Holders

#### Flashlights



Large Flashlights Tactical Flashlights

### Hero Radios



#### Cuffs



#### **Blank-Firing Shotguns**





**Black Pistol Grip Pump-Action Shotgun** 



Variety of Shotguns Available by Special Order

# Fully Automatic Blank Firing Machine Gun



Full Automatic Blank Firing Uzi Style Great Bad-Guy Look



Full Automatic Blank Firing Uzi Style/Scope Great Special-Op Look

## Fully Automatic Replica Blank Firing Machine Guns



#### **Blank Firing MP-5**



**Blank Firing MP-5K** 

#### Metal Replica AR-15s



#### S.W.A.T. Short Barrel AR-15



Military Longer Barrel AR-15

## Metal Replica AK-47s



### Metal Replica Sniper Rifles



#### Metal Replica Shotguns



# Metal Replica One-Of-Kind Long Guns



Period Metal