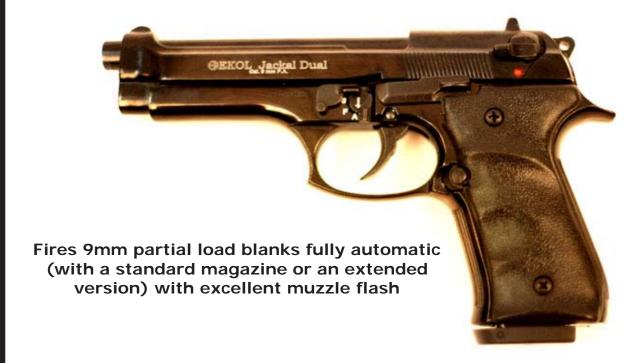

#### **Black Fully-Automatic Berretta 92**

**Chrome Fully-Automatic Berretta 92** 

**Black Semi-Automatic Mid Size Browning** 

Satin Finish Semi-Automatic Mid Size Browning

Black Semi Automatic Mid Size "Glock Look"