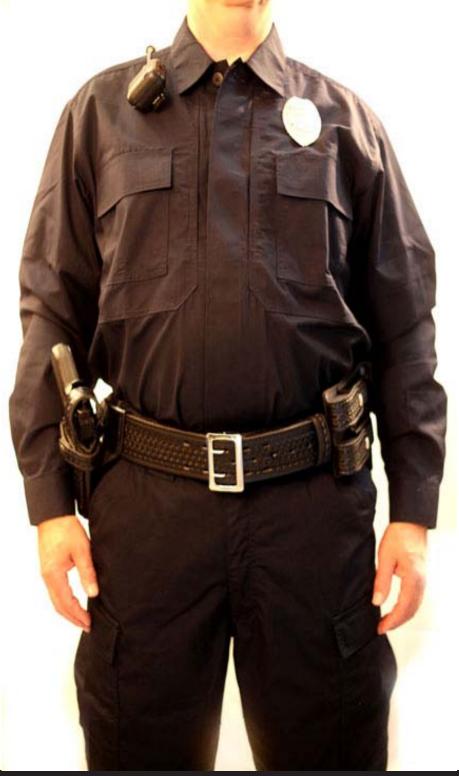

#### **Nylon Duty Belt Look**

#### Includes:

- **Nylon Duty Belt** adjustable to different sizes
- **Nylon Double** Mag Pouch
- **Nylon Cuff Pouch**
- Radio/Lapel Mike
- Flashlight & **Nylon Pouch**
- Leather Holster
- Stuffer/Rubber or Plastic