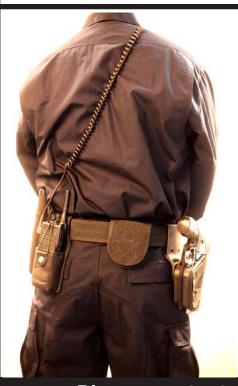

#### **Nylon Duty Belt Look**

#### Includes:

- **Nylon Duty Belt** adjustable to different sizes
- **Nylon Double** Mag Pouch
- **Nylon Cuff Pouch**
- Radio/Lapel Mike
- Flashlight & **Nylon Pouch**
- Leather Holster
- Stuffer/Rubber or Plastic