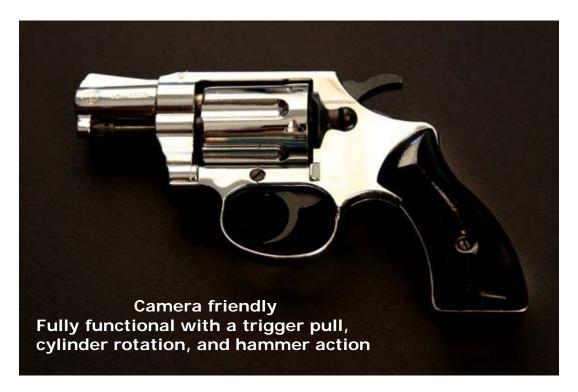

#### Black/Wood Handle Snub Nose Revolver

**Black Snub Nose Revolver** 

Black/Wood Handle Large Revolver

**Black Snub Nose Revolver** 

**Chrome Snub Nose Revolver** 

**Chrome Snub Nose Revolver** 

Satin Finish Snub Nose Revolver