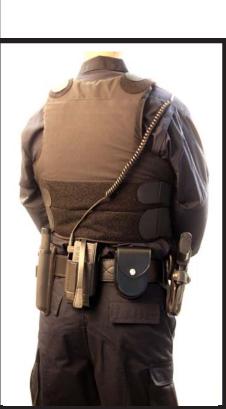

#### Tactical Bullet Proof Vest Look

- Black
- Adjustable to Different Sizes
- Great for Police or Special Ops Look

Please contact us for a quote: Jon Funk 604-220-4779