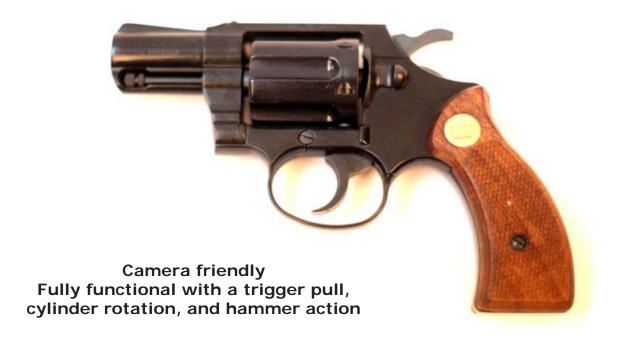

#### Black/Wood Handle Snub Nose Revolver

**Black Snub Nose Revolver** 

Black/Wood Handle Large Revolver

**Black Snub Nose Revolver** 

**Chrome Snub Nose Revolver** 

**Chrome Snub Nose Revolver** 

Satin Finish Snub Nose Revolver