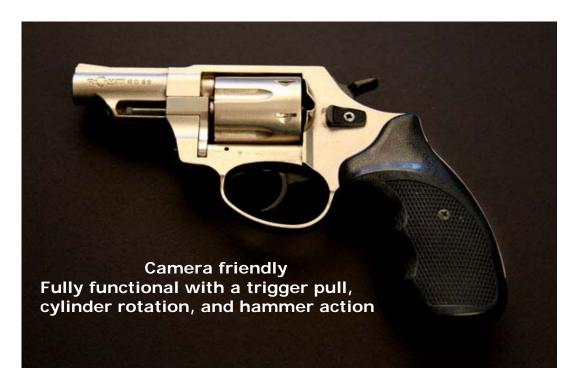

#### Black/Wood Handle Snub Nose Revolver

**Black Snub Nose Revolver** 

Black/Wood Handle Large Revolver

**Black Snub Nose Revolver** 

**Chrome Snub Nose Revolver** 

**Chrome Snub Nose Revolver** 

Satin Finish Snub Nose Revolver