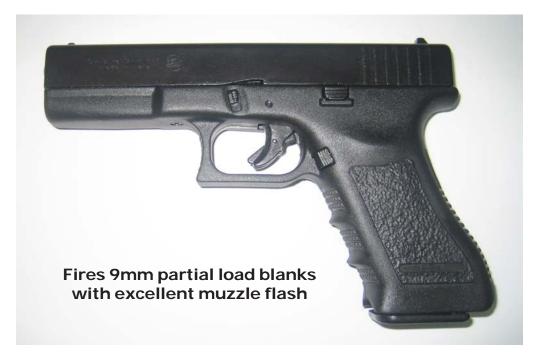

#### **Black Semi Automatic Glock 17**

Silver Slide Semi-Automatic Glock 17

#### **Black Semi-Automatic Colt 1911**

**Black Semi-Automatic Glock 17** 