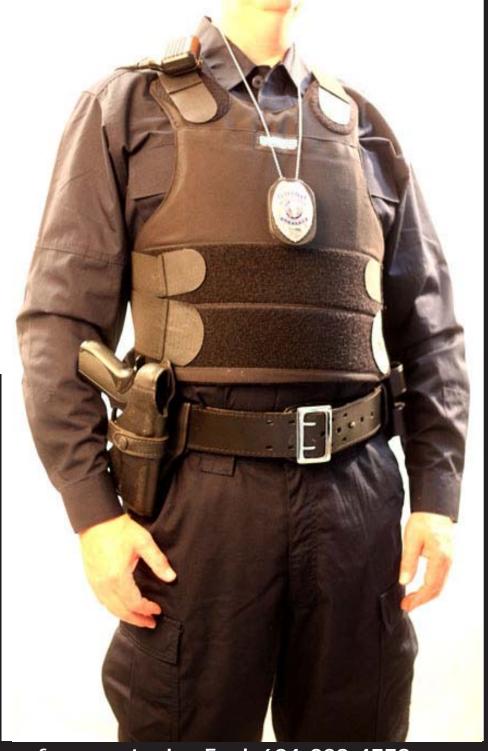

#### Tactical Bullet Proof Vest Look

- Black
- Adjustable to Different Sizes
- Great for Police or Special Ops Look

Please contact us for a quote: Jon Funk 604-220-4779