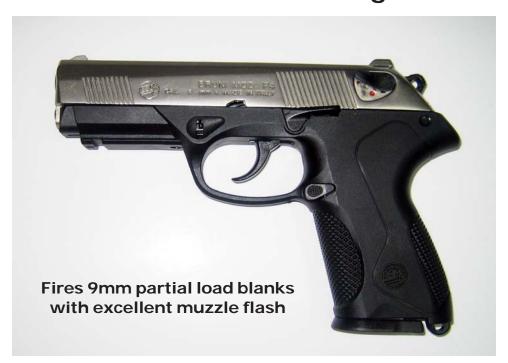

ck Semi-Automatic Walther P-88



Satin Finish Semi-Automatic Walther P-88



**Black Semi-Automatic Walther PPK** 



Chrome Semi-Automatic Walther PPK



Black Semi-Automatic Berretta Cougar



**Chromb Semi-Automatic Berretta Cougar** 



**Black Semi-Automatic Browning** 



Satin Finish Semi-Automatic Browning



**Black Semi-Automatic Berretta 92** 



**Chrome Semi-Automatic Berretta 92** 



#### **Black Fully-Automatic Berretta 92**



**Chrome Fully-Automatic Berretta 92** 



**Black Semi-Automatic Mid Size Browning** 



Satin Finish Semi-Automatic Mid Size Browning



Black Semi Automatic Mid Size "Glock Look"



Chrome Semi-Automatic Mid Size "Glock Look"



#### **Black Semi Automatic Glock 17**



Silver Slide Semi-Automatic Glock 17



#### Black Semi Automatic Sig Sauer



Silver Slide Semi-Automatic Sig Sauer

# Blank Firing Metal Replica Handgun/Silencer





Black Semi-Automatic Walther P-99



Silver Slide Semi-Automatic Walther P-99



#### **Black Semi-Automatic Colt 1911**



**Black Semi-Automatic Glock 17** 



#### **Black Semi-Automatic Mini-Glock**



Black Semi-Automatic Mini Berretta



#### **Black Semi-Automatic Vector**



Silver Slide Semi-Automatic Vector



Black Semi-Automatic US Army 1911



Black Semi-Automatic H & K



#### **Black Semi-Automatic Desert Eagle**



**Chrome Semi-Automatic Desert Eagle** 



#### Black/Wood Handle Snub Nose Revolver



**Black Snub Nose Revolver** 



Black/Wood Handle Large Revolver



**Black Snub Nose Revolver** 



**Chrome Snub Nose Revolver** 



**Chrome Snub Nose Revolver** 



Satin Finish Sn