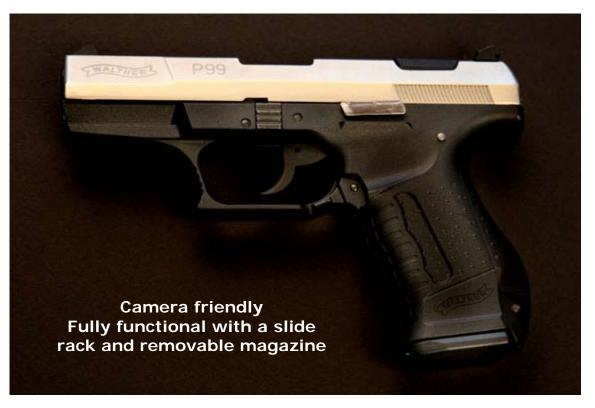

# Blank Firing Metal Replica Handgun/Silencer

Black Semi-Automatic Walther P-99

Silver Slide Semi-Automatic Walther P-99