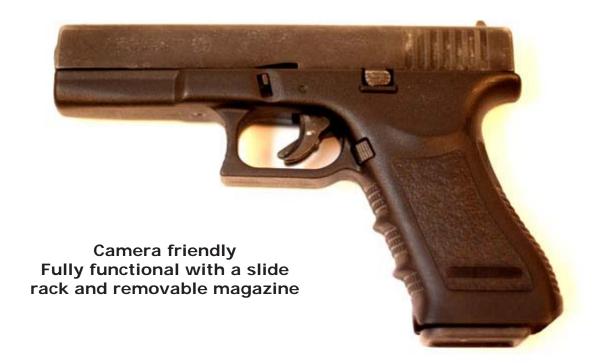

matic Berretta Cougar** 



**Black Semi-Automatic Browning** 



Satin Finish Semi-Automatic Browning



**Black Semi-Automatic Berretta 92** 



**Chrome Semi-Automatic Berretta 92** 



#### **Black Fully-Automatic Berretta 92**



**Chrome Fully-Automatic Berretta 92** 



**Black Semi-Automatic Mid Size Browning** 



Satin Finish Semi-Automatic Mid Size Browning



Black Semi Automatic Mid Size "Glock Look"



Chrome Semi-Automatic Mid Size "Glock Look"



#### **Black Semi Automatic Glock 17**



Silver Slide Semi-Automatic Glock 17



#### Black Semi Automatic Sig Sauer



Silver Slide Semi-Automatic Sig Sauer

# Blank Firing Metal Replica Handgun/Silencer





Black Semi-Automatic Walther P-99



Silver Slide Semi-Automatic Walther P-99



#### **Black Semi-Automatic Colt 1911**



**Black Semi-Automatic Glock 17** 



#### **Black Semi-Automatic Mini-Glock**



Black Semi-Automatic Mini Berretta



#### **Black Semi-Automatic Vector**



Silver Slide Semi-Automatic Vector



Black Semi-Automatic US Army 1911



Black Semi-Automatic H & K



#### **Black Semi-Automatic Desert Eagle**



**Chrome Semi-Automatic Desert Eagle** 



#### Black/Wood Handle Snub Nose Revolver



**Black Snub Nose Revolver** 



Black/Wood Handle Large Revolver



**Black Snub Nose Revolver** 



**Chrome Snub Nose Revolver** 



**Chrome Snub Nose Revolver** 



Satin Finish Snub Nose Revolver



Satin Finish Snub Nose Revolver

## One-Of-A-Kind Metal Replica Handgun



Black/Wood Handle Western Colt

## Plastic Replica Handguns



Black Plastic Semi-Automatic "Electric" Sig

## Replica