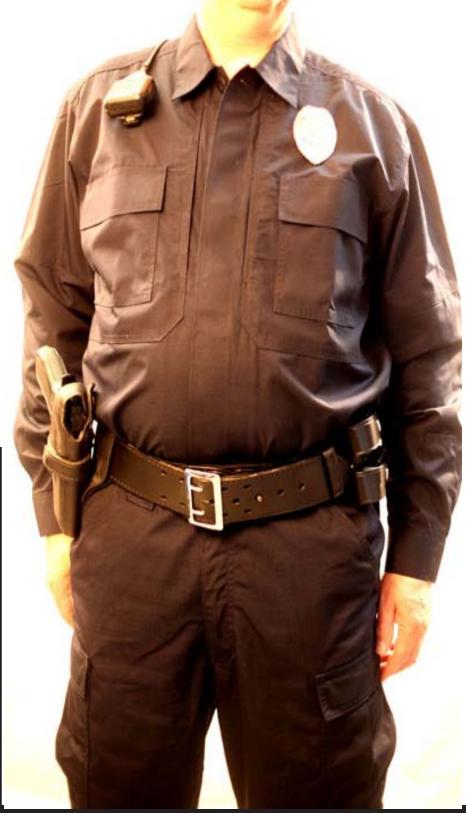

#### **Leather Duty Belt Look**

#### Includes:

- Leather Duty Belt adjustable to different sizes
- Leather Double Mag Pouch
- Leather Cuff Pouch
- Radio/Lapel Mike
- · Baton & Pouch
- · Leather Holster
- Stuffer/Rubber or Plastic