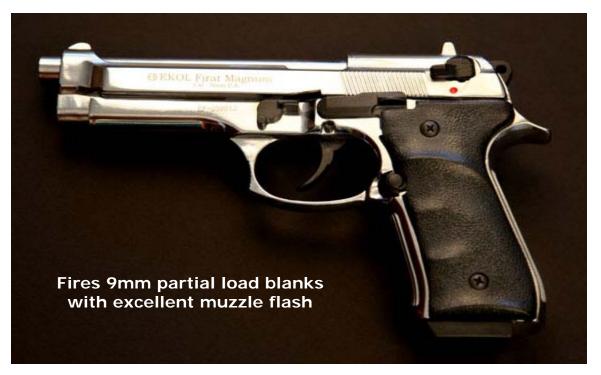

Black Semi-Automatic Berretta Cougar

**Chromb Semi-Automatic Berretta Cougar** 

**Black Semi-Automatic Browning** 

Satin Finish Semi-Automatic Browning

**Black Semi-Automatic Berretta 92** 

**Chrome Semi-Automatic Berretta 92** 