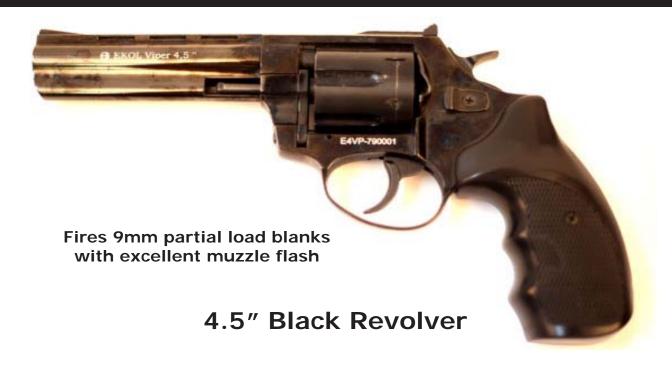

**Rubber Walter PPK** 

4.5" Chrome Revolver

2" Chrome Revolver

Black Semi-Automatic Walther P-88

Satin Finish Semi-Automatic Walther P-88

**Black Semi-Automatic Walther PPK** 

Chrome Semi-Automatic Walther PPK