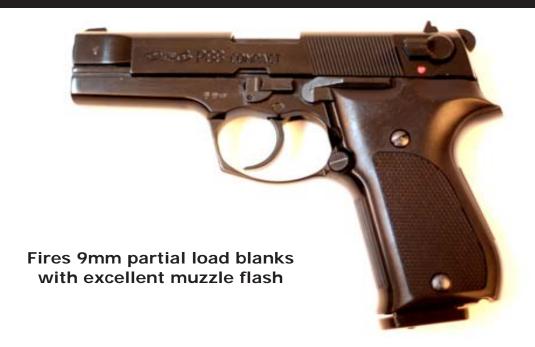

**Rubber Walter PPK** 

4.5" Chrome Revolver

2" Chrome Revolver

Black Semi-Automatic Walther P-88

Satin Finish Semi-Automatic Walther P-88

**Black Semi-Automatic Walther PPK** 

Chrome Semi-Automatic Walther PPK